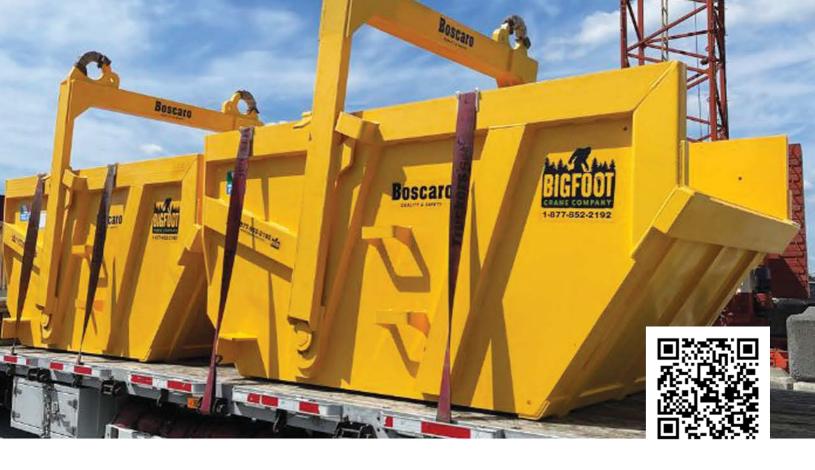

#### **Available Across North America**

Bigfoot Crane Company is proud to offer a wide range of underhook accessories to customers across North America – shipped from our warehouse in Canada or USA.

From self-dumping bins and concrete buckets to pallet forks and spreader bars, our high- quality attachments are designed to enhance safety, efficiency, and versatility in crane operations. Whether you're working on a construction site, manufacturing facility, or other industrial setting, Bigfoot Crane Company has the underhook accessories you need to get the job done right.

### **Accessories** for Sale

- → Self-Dumping Bins
- → Self-Dumping Bins with Fork Pockets
- → Large Self-Dumping Bins
- → Concrete Crane Bucket
- → Hydraulic Concrete Buckets
- → Auto Leveling Pallet Forks