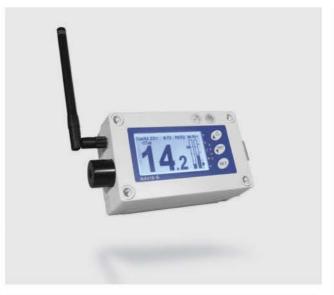

## Sales

- → Windy 6 Handheld Anemometer
- **WINDY Smartphone Anemometer**
- → WL 12X Data Logging Anemometer
- WINDY WR3-B Wireless Anemometer
- → NAVIS W410XB/BAT Wireless Anemometer
- → NAVIS W410X Series Wireless Anemometer

## **Rentals**

- WINDY WR3-B Wireless Anemometer
- → Navis W410XB / BAT Wireless Anemometer