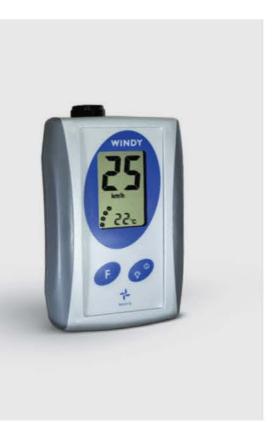

# Wind Safety Devices

Enhance your project safety with Bigfoot Crane Company's wind safety anemometers, developed by industry professionals to improve site safety, precision, and efficiency. Our state of the art wind monitoring systems provide real-time wind data, ensuring smooth and secure operations in any weather conditions, helping operators make informed decisions and keep projects running safely.

## Sales

- → Windy 6 Handheld Anemometer
- **WINDY Smartphone Anemometer**
- → WL 12X Data Logging Anemometer
- WINDY WR3-B Wireless Anemometer
- → NAVIS W410XB/BAT Wireless Anemometer
- → NAVIS W410X Series Wireless Anemometer

## **Rentals**

- WINDY WR3-B Wireless Anemometer
- → Navis W410XB / BAT Wireless Anemometer