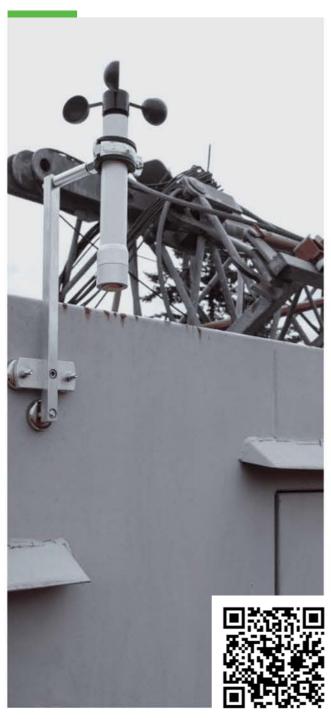

# Wind Safety Devices

Enhance your project safety with Bigfoot Crane Company's wind safety anemometers, developed by industry professionals to improve site safety, precision, and efficiency. Our state of the art wind monitoring systems provide real-time wind data, ensuring smooth and secure operations in any weather conditions, helping operators make informed decisions and keep projects running safely.