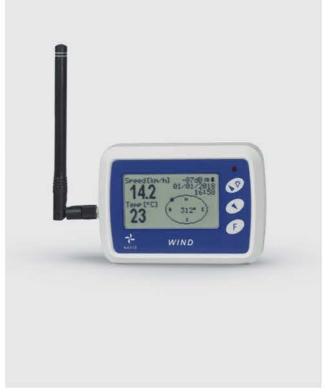

## Sales

- → Windy 6 Handheld Anemometer
- **WINDY Smartphone Anemometer**
- → WL 12X Data Logging Anemometer
- WINDY WR3-B Wireless Anemometer
- → NAVIS W410XB/BAT Wireless Anemometer
- → NAVIS W410X Series Wireless Anemometer

## **Rentals**

- WINDY WR3-B Wireless Anemometer
- → Navis W410XB / BAT Wireless Anemometer