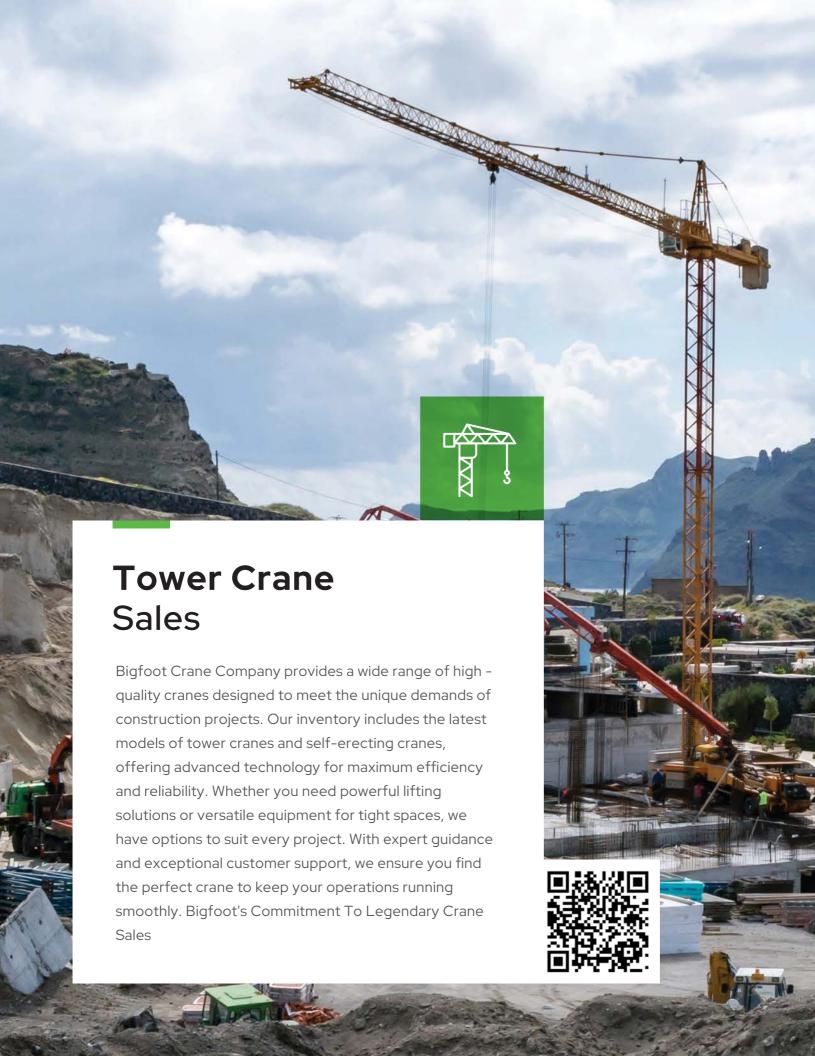

#### **Experience**

With a wealth of experience in the crane industry, Bigfoot takes on the seemingly impossible jobs that many others might avoid because of their complexity.

Bigfoot Crane Company offers a variety of used tower cranes that have been meticulously maintained and are ready to meet the demands of your next project. Our used tower cranes for sale are an economical choice for those looking to maximize their budget without sacrificing quality or performance. Each crane undergoes a thorough inspection and refurbishment process, ensuring it meets the highest standards of safety and reliability. When you purchase a used tower crane, self-erecting crane, or luffing crane from Bigfoot Crane Company, you can trust that you're getting a machine that will perform efficiently and effectively, backed by our dedicated customer support.

## **Self-Erecting Cranes**

Bigfoot Crane Company offers reliable, inspected used tower cranes that deliver quality performance at a lower cost, all backed by expert support.