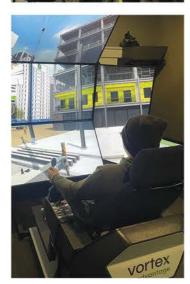

# Simulator Training

Simulator training with Bigfoot Academy is an advanced method of training operators in heavy equipment and crane operations. Using cutting-edge technology, simulator training provides a realistic, immersive experience that mimics real-world scenarios without the associated risks. This type of training is essential for enhancing safety, precision, and efficiency.

Bigfoot Academy offers simulator training for a variety of heavy equipment types, allowing operators to gain experience on different machines without the wear and tear of actual use. Our earth-moving equipment training covers everything from basic operation to advanced handling techniques, ensuring you're ready for the job.

Cranes: Mobile and Crawler Crane, Boom Truck, Tower Crane, Luffing Crane

Heavy Equipment: Excavator, Wheel Loader, Dozer, Backhoe, Articulated Dump Truck

Bigfoot Academy offers an innovative operator and injured worker assessment using our simulator. This tool allows for thorough assessments in a simulated environment, where operators can showcase their skills using real-world scenarios without the risk. It's ideal for verifying operator proficiency and ensuring readiness for live equipment operation.