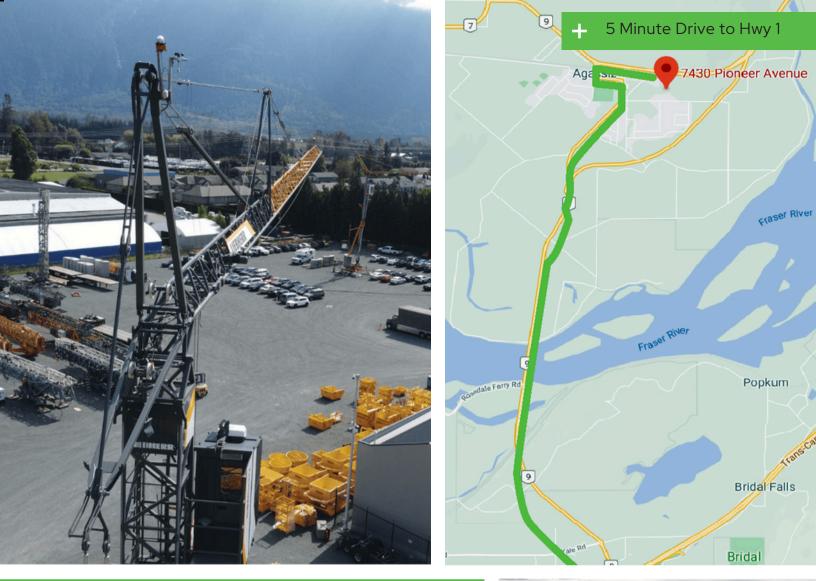

#### Secure Storage For Peace of Mind

- → 8' tall fence with razor wire and 24/7 camera monitoring
- $\rightarrow\,$  Flexible internal fencing options
- → Level, graveled rectangular yard with no overhead wires

#### Flexible Storage Options

- → Short-term: Month-to-Month, Min. 750 sqft
- → Long-term: 1 Acre parcels, 1-3 year leases
- → Ideal for cranes, equipment & general industrial storage

## Why Choose Bigfoot for Crane Storage Services?

- $\rightarrow$  We provide a clean gravel yard with excellent drainage. 8' high fences with barbed wire, lighting, and 24-Hr. motion security monitoring.
- $\rightarrow$  Storing cranes in our yard will provide savings on tech travel for crane maintenance between projects as well as provide e cient loading and unloading for mobilizations.
- We provide a storage report; documenting all crane parts and accessories upon arrival and use the same report as a check list at time of departure. Our storage rates include power washing of cranes and equipment upon arrival, then
- $\rightarrow$  annually if applicable and again prior to departure for the next project. (Min 3-month storage rental duration required)
- $\rightarrow$  We also provide pre/post equipment inspections between projects at an additional charge.