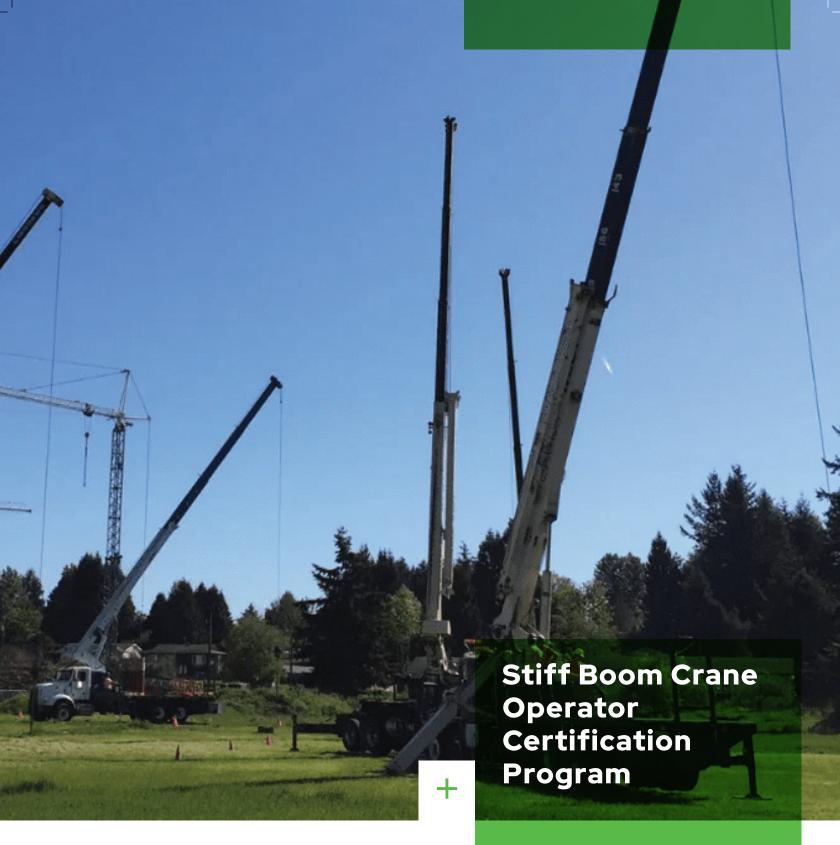

training@bigfootcrane.com

academy.bigfootcrane.com

Bigfoot Crane Academy offers a comprehensive certification program designed to prepare you for a career as a 40 Tonnes & Under Stiff Boom and Unlimited Tonnage Folding Boom Crane Operator.

Taught by an accomplished crane and rigging instructor, the Full Scope Certification Program combines in-class theory content with on-crane practical experience. Students are provided access to stiff boom cranes and gain hours of operation through one-on-one practical training from a certified instructor. The goal of the Full Scope Training Program is to prepare students for the Certification Assessment which takes place on the last day. Upon successful completion, you're ready to start your career as a safe, knowledgeable, and fully certified crane operator.