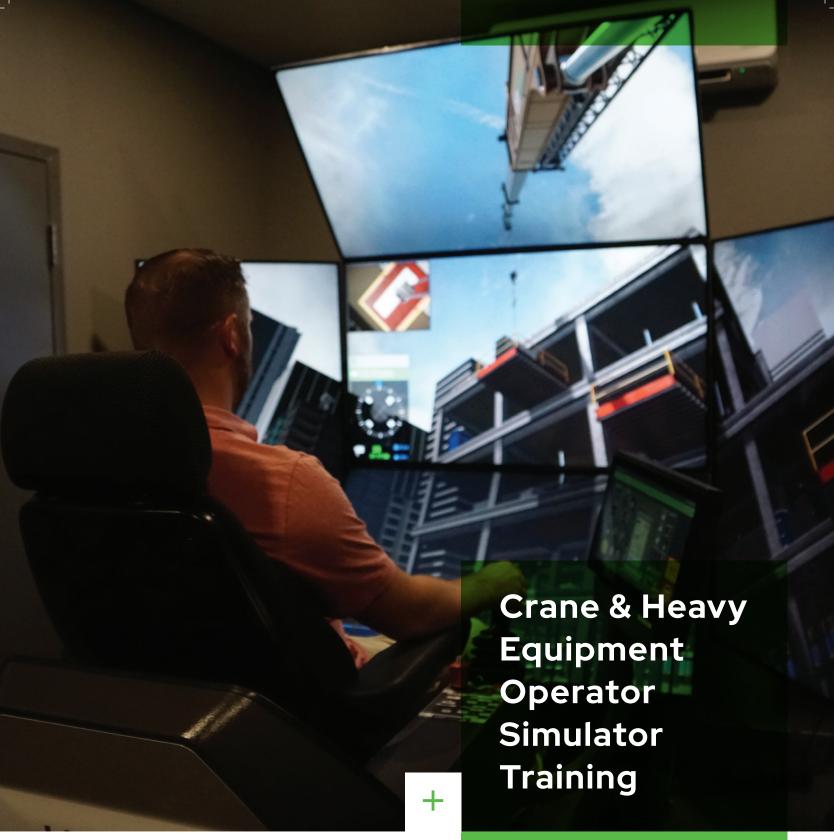

training@bigfootcrane.com

academy.bigfootcrane.com

Bigfoot training academy is excited to announce that we have added crane and heavy equipment operator simulation training to our list of services. We believe that this simulator will provide incredible value to private individuals and companies.

## **Crane Operator Training**

- → Flat Top Tower Crane
- → Luffing Tower Crane
- → Rough Terrain Crane
- → Crawler Crane
- → Boom Truck

## Additional Details

- → The training simulator is located at Bigfoot Training Center - 2170 Carpenter Street, Abbotsford BC, in a specially designed room with air filtration, climate control and adjustable lighting. Hours can be scheduled between 7:30 am to 4:30 pm.
- → Simulator Crane Training sessions can be combined with classroom theory and hands on practical training.
- → Qualified Supervision Plan for Level B Provisional Certified operators is available.