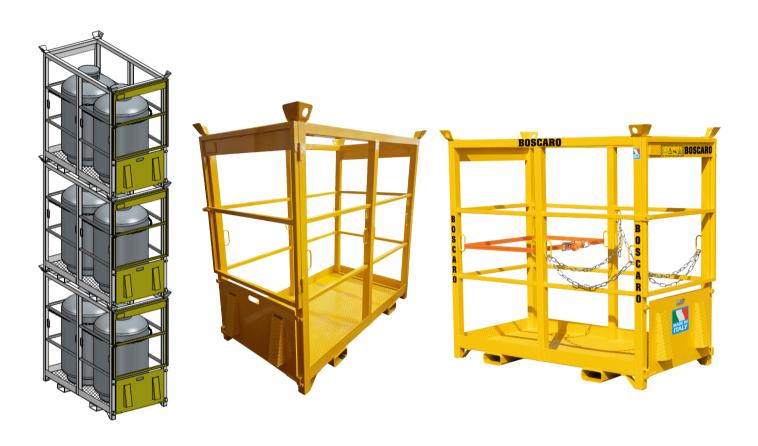

## **Propane Bottle Carrier**

Increase productivity while enhancing safety by equipping your work site with a flyable, stackable propane bottle carrier.

Engineered for optimal safety and efficiency, the PB-2BF Propane Bottle Carrier ensures your crews can do their job comfortably in those cold fall and winter months. Crew comfort is to keeping your job on time and on budget. Plus, save space by stacking these bottle carriers. Pre-load them and move them from site to site or use on site to move around bottles from floor to floor!

## **FEATURES**

- Secure tie down points for ratchet straps or chains
- Fold down ramp for ease of loading and transport
- Hold's 2 gas bottles up to 31" diameter or multiple smaller versions
- Stackable to save space on your site

## **Propane Bottle Carriers**

PB-2BF