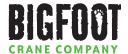

# **Self Dumping Bins** (16 sizes available)

Our bins feature a modern release system which allows for automatic unloading without having to intervene manually. All 16 sizes are ASME compliant and are available with capacities up to 35,274 lbs.

| Model   | Capacity   | Payload   | Weight   |
|---------|------------|-----------|----------|
| A-99DR  | 1.30 cu yd | 4,409 lb  | 507 lb   |
| A-150DR | 1.96 cu yd | 6,614 lb  | 650 lb   |
| A-200D  | 2.62 cu yd | 8,818 lb  | 1,212 lb |
| A-300D  | 3.92 cu yd | 13,228 lb | 1,477 lb |
| A-400D  | 5.23 cu yd | 17,637 lb | 2,520 lb |