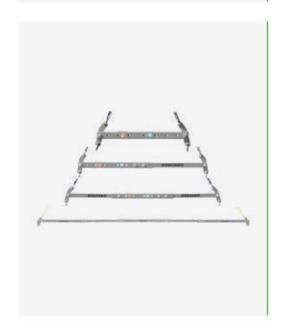

# **EZ Spreader Bars**

The EZ spreader bar system is a modular spreader bar that can simply expand / collapse by adding / removing additional bars. The EZ spreader bars ranges from 4' to 34' and from 3 tons all the way to 110 tons. The system completely disassembles for easy transport and storage, where other bars may require additional hauling and storage space. Our system is fully ASME compliant.

| Model              | Min<br>length | Max<br>capacity | Max<br>length | Ext<br>capacity |
|--------------------|---------------|-----------------|---------------|-----------------|
| 15t EZ Bar System  | 4′            | 15 tons         | 16′5″         | 3 tons          |
| 35t EZ Bar System  | 8′            | 35 tons         | 34′           | 7 tons          |
| 110t EZ Bar System | 8′            | 110 tons        | 34′           | 27 tons         |

## Contact us for Legendary Service 1844 842 5141

EZ Spreader Bars' rugged construction and compliance with engineering standards are the benchmarks of all Boscaro equipment. With more than 30 years of industry knowledge, Boscaro is one of the world's leading manufacturers of industrial equipment.