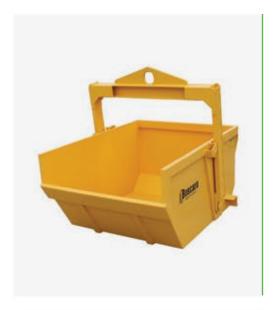

## **Pallet Forks**

Designed and constructed from high quality steel to ensure complete safety in compliance with all ASME regulations. Auto leveling with adjustable forks and height adjustment. 4 models to choose from with capacities up to 6,613 lb.

| Model       | Capacity  | Weight  |
|-------------|-----------|---------|
| MBRA-15E-12 | 3,300 lbs | 410 lbs |
| MBRA-20E-12 | 4,400 lbs | 440 lbs |
| MBRA-25E-12 | 5,500 lbs | 575 lbs |
| MBRA-30E-12 | 6,600 lbs | 675 lbs |