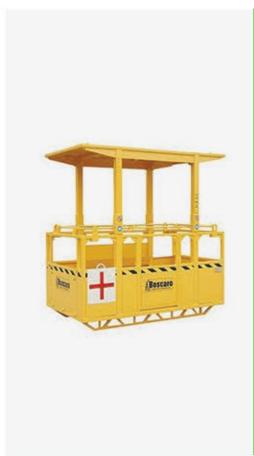

### Man Basket

Available in 3 models: 2 person, 4 person and as an Emergency Rescue Platform. The Boscaro man basket is truly unique, featuring a removable roof and the EZ™ Test Weight system for quick test weight set-up and removal. These units are built to meet and / or exceed all OSHA, ASME & CSA requirements.

| Model               | CPP-G2A  | CPP-G4A  | CPP-ERP                   |
|---------------------|----------|----------|---------------------------|
| Load capacity       | 2 People | 4 People | 2 People +<br>1 Stretcher |
| Carrying capacity   | 645 lb   | 1,302 lb | 1,300 lb                  |
| Length              | 4′7″     | 7′ 5″    | 7′ 5″                     |
| Width               | 3′3″     | 4′1″     | 4′1″                      |
| Height with roof    | 7′9″     | 7′ 9″    | 7′9″                      |
| Height with no roof | 4′6″     | 4′6″     | 4′6″                      |
| Roof Weight         | 202 lb   | 442 lb   | 875 lb                    |
| Top section weight  | 200 lb   | 390 lb   | 390 lb                    |
| EZ™ test weight     | 815 lb   | 1,805 lb | 1,805 lb                  |