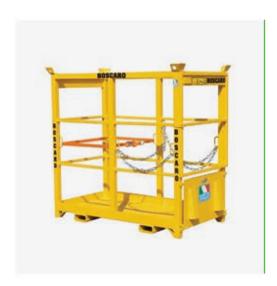

### Man Basket

Available in 3 models: 2 person, 4 person and as an Emergency Rescue Platform. The Boscaro man basket is truly unique, featuring a removable roof and the EZ™ Test Weight system for quick test weight set-up and removal. These units are built to meet and / or exceed all OSHA, ASME & CSA requirements.

| Model               | CPP-G2A  | CPP-G4A  | CPP-ERP                   |
|---------------------|----------|----------|---------------------------|
| Load capacity       | 2 People | 4 People | 2 People +<br>1 Stretcher |
| Carrying capacity   | 645 lb   | 1,302 lb | 1,300 lb                  |
| Length              | 4′7″     | 7′ 5″    | 7′ 5″                     |
| Width               | 3′3″     | 4′1″     | 4′1″                      |
| Height with roof    | 7′9″     | 7′ 9″    | 7′9″                      |
| Height with no roof | 4′6″     | 4′6″     | 4′6″                      |
| Roof Weight         | 202 lb   | 442 lb   | 875 lb                    |
| Top section weight  | 200 lb   | 390 lb   | 390 lb                    |
| EZ™ test weight     | 815 lb   | 1,805 lb | 1,805 lb                  |