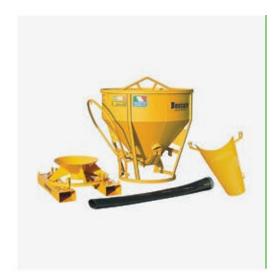

## **Concrete Bucket**

Our line of versatile concrete buckets are fully ASME compliant and offer a choice of side or central discharge. 4 models in stock with up to 9,700 lbs capacity. Over 72 models available as special order items.

| Model  | Capacity   | Payload    | Weight |
|--------|------------|------------|--------|
| C-50N  | 0.65 cu yd | 2,866 lbs  | 250 lb |
| C-99N  | 1.3 cu yd  | 5,732 lbs  | 507 lb |
| C-150N | 2.0 cu yd  | 8,598 lbs  | 585 lb |
| C-200N | 2.6 cu yd  | 11,464 lbs | 677 lb |