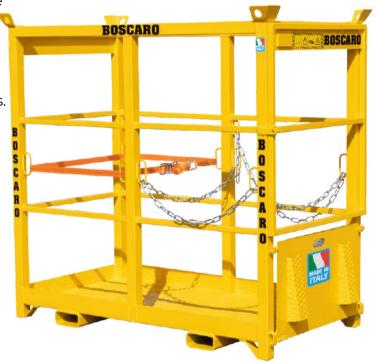

## **Propane Bottle Carrier**

Increase productivity while enhancing safety by equipping your work site with a flyable, stackable propane bottle carrier.

Engineered for optimal safety and efficiency, the PB-2BF Propane Bottle Carrier ensures your crews can do their job comfortably in those cold fall and winter months. Crew comfort is to keeping your job on time and on budget. Plus, save space by stacking these bottle carriers. Pre-load them and move them from site to site or use on site to move around bottles from floor to floor!

## **FEATURES**

- Secure tie down points for ratchet straps or chains
- Fold down ramp for ease of loading and transport
- Hold's 2 gas bottles up to 31" diameter or multiple smaller versions
- Stackable to save space on your site

## **Propane Bottle Carriers**

PB-2BF