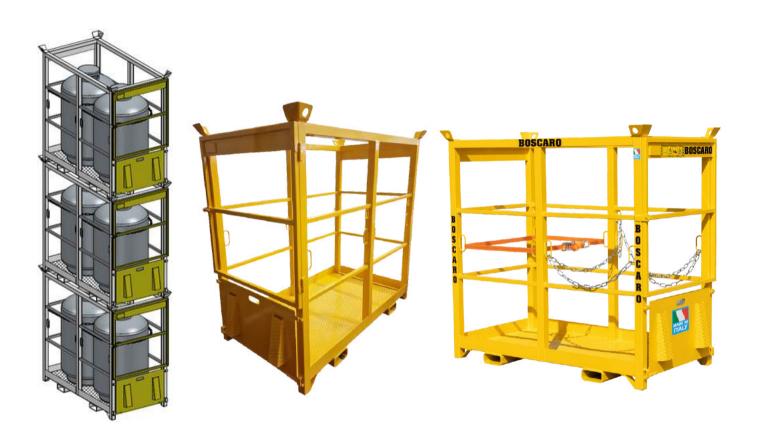

## **Propane Bottle Carrier**

Increase productivity while enhancing safety by equipping your work site with a flyable, stackable propane bottle carrier.

Engineered for optimal safety and efficiency, the PB-2BF Propane Bottle Carrier ensures your crews can do their job comfortably in those cold fall and winter months. Crew comfort is to keeping your job on time and on budget. Plus, save space by stacking these bottle carriers. Pre-load them and move them from site to site or use on site to move around bottles from floor to floor!

## **FEATURES**

- Secure tie down points for ratchet straps or chains
- Fold down ramp for ease of loading and transport
- Hold's 2 gas bottles up to 31" diameter or multiple smaller versions
- Stackable to save space on your site

## **Propane Bottle Carriers**

PB-2BF