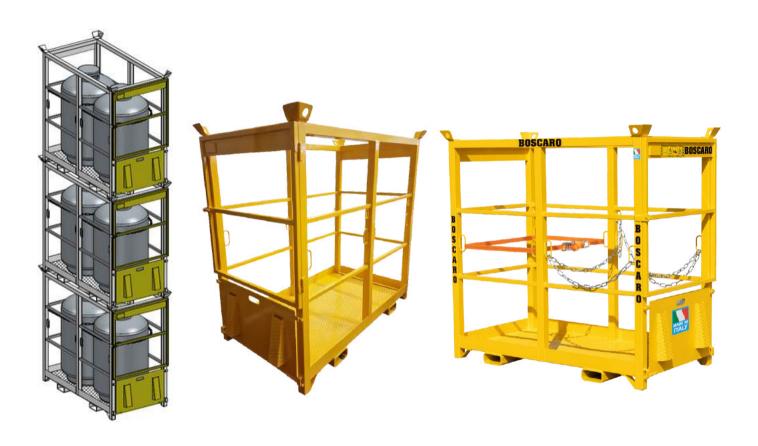

## **Propane Bottle Carrier**

Increase productivity while enhancing safety by equipping your work site with a flyable. stackable propane bottle carrier.

Engineered for optimal safety and efficiency, the PB-2BF Propane Bottle Carrier ensures your crews can do their job comfortably in those cold fall and winter months. Crew comfort is to keeping your job on time and on budget. Plus, save space by stacking these bottle carriers. Pre-load them and move them from site to site or use on site to move around bottles from floor to floor!

## **FEATURES**

- Secure tie down points for ratchet straps or chains
- Fold down ramp for ease of loading and transport
- Hold's 2 gas bottles up to 30" diameter or multiple smaller versions
- Stackable to save space on your site

## **Propane Bottle Carriers**

PB-2BF