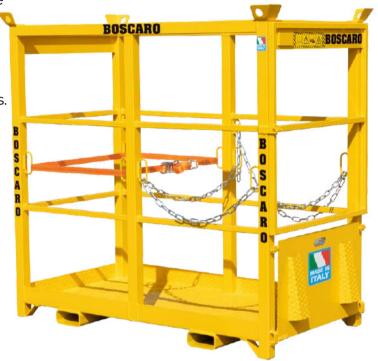

## **Propane Bottle Carrier**

Increase productivity while enhancing safety by equipping your work site with a flyable. stackable propane bottle carrier.

Engineered for optimal safety and efficiency, the PB-2BF Propane Bottle Carrier ensures your crews can do their job comfortably in those cold fall and winter months. Crew comfort is to keeping your job on time and on budget. Plus, save space by stacking these bottle carriers. Pre-load them and move them from site to site or use on site to move around bottles from floor to floor!

## **FEATURES**

- Secure tie down points for ratchet straps or chains
- Fold down ramp for ease of loading and transport
- Hold's 2 gas bottles up to 30" diameter or multiple smaller versions
- Stackable to save space on your site

## **Propane Bottle Carriers**

PB-2BF