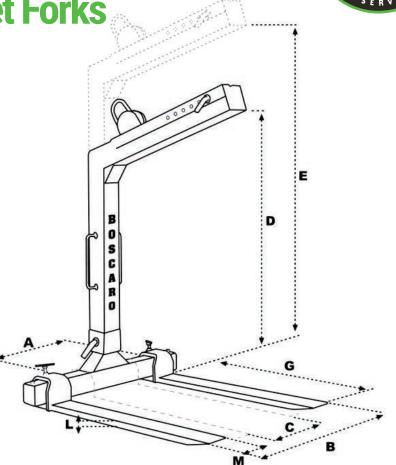

#### **SPECIFICATIONS**

| MODEL        | CAPACITY | Α    | В    | С    | D    | E    | G    | L    | М    | WEIGHT |
|--------------|----------|------|------|------|------|------|------|------|------|--------|
| MBRA-15E-12* | 3,300 lb | 3'1" | 3'3" | 1'4" | 5'0" | 6'9" | 4'0" | 1'3" | 4"   | 410 lb |
| MBRA-20E-12* | 4,400 lb | 3'1" | 3'3" | 1'4" | 5'0" | 6'9" | 4'0" | 1'3" | 4.7" | 440 lb |
| MBRA-25E-12  | 5,500 lb | 3'1" | 3'3" | 1'4" | 5'7" | 7'5" | 4'0" | 1'4" | 4.7" | 575 lb |
| MBRA-30E-12  | 6,613 lb | 3'1" | 3'3" | 1'4" | 5'7" | 7'5" | 4'0" | 1'4" | 4.7" | 675 lb |

\*3'3" Fork length models also available