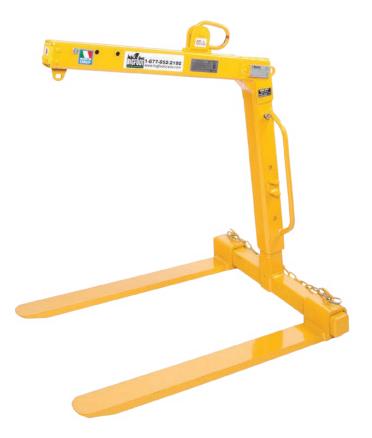

# **Auto Leveling Pallet Forks**

**MBRA-E** Series

#### Save time and money with the MBRA-E Auto Leveling Pallet Forks from Boscaro.

Lift safely and efficiently with these versatile pallet forks. An internal spring system automatically levels your load to the most neutral position, and the adjustable verticle riser and tines ensure that no load is too big or too small to handle.

### **FEATURES**

- Automatic load leveling
- Telescopic vertical riser and adjustable sliding forks
- Lightweight to maximize lift capacity
- Durable powder coated finish
- Meets or exceeds all ASME Standards