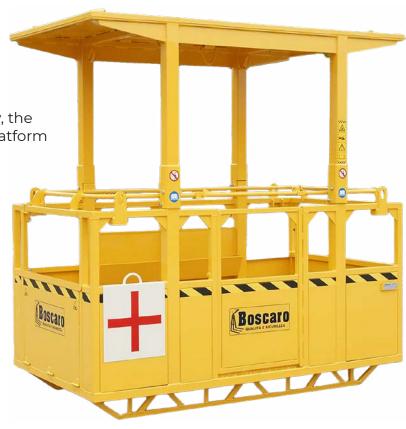

## Four Person Man Baskets

Model CPP-G4A

Increase your safety and efficiency with the CPP-G4A Man Baskets from Boscaro.

Designed for optimal safety and versatility, the CPP-G4A is ideal for use both as a work platform and as an Emergency Rescue Platforms

(ERP). These man baskets are easily accessible through opening doors and ramps and are spacious enough for four people or two people and a stretcher.

All Boscaro below-the-hook accessories are certified for use across North America and meet or exceed **ASME** B-TH1/B30.20 standards.

## **FEATURES**

- Removable roof for two configurations
- Equipped with 24" tool crib
- Caster rollers prevent building damage
- EZTM Test Weight System can be attached or removed in seconds
- Also operates as an Emergency Rescue Platform (ERP)
- Room for two people and one stretcher
- Secondary stretcher access ramp/door
- Easily removable emergency placards
- Easily equipped with first aid supplies
- Meets or exceeds all ASME Standards

## **SPECIFICATIONS**

| MODEL      | CPP-G4A  |
|------------|----------|
| CAPACITY   | 4 Person |
| LOAD LIMIT | 1,302 lb |
| LENGTH     | 7'5"     |
| WIDTH      | 4'1"     |

| HEIGHT          | 4'6"     |
|-----------------|----------|
| HEIGHT*         | 7'9"     |
| BOTTOM WEIGHT   | 875 lb   |
| ROOF WEIGHT     | 443 lb   |
| EZ™ TEST WEIGHT | 1,805 lb |
|                 | •        |