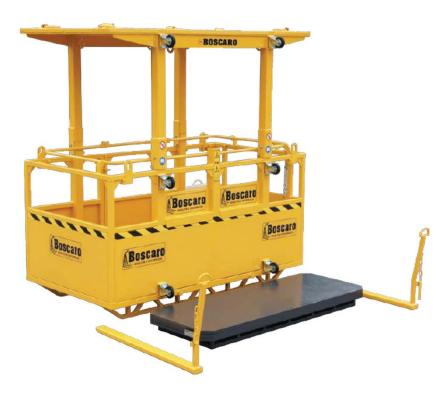

## Four Person Man Baskets

Model CPP-G4A

Increase your safety and efficiency with the CPP-G4A Man Baskets from Boscaro.

Designed for optimal safety and versatility, the CPP-G4A is ideal for use both as a work platform and as an Emergency Rescue Platforms

(ERP). These man baskets are easily accessible through opening doors and ramps and are spacious enough for four people or two people and a stretcher.

All Boscaro below-the-hook accessories are certified for use across North America and meet or exceed **ASME** B-TH1/B30.20 standards.

## **FEATURES**

- Removable roof for two configurations
- Equipped with 24" tool crib
- Caster rollers prevent building damage
- EZTM Test Weight System can be attached or removed in seconds
- Also operates as an Emergency Rescue Platform (ERP)
- Room for two people and one stretcher
- Secondary stretcher access ramp/door
- Easily removable emergency placards
- Easily equipped with first aid supplies
- Meets or exceeds all ASME Standards

## **SPECIFICATIONS**

| MODEL      | CPP-G4A  |
|------------|----------|
| CAPACITY   | 4 Person |
| LOAD LIMIT | 1,302 lb |
| LENGTH     | 7'5"     |
| WIDTH      | 4'1"     |

| HEIGHT          | 4'6"     |
|-----------------|----------|
| HEIGHT*         | 7'9"     |
| BOTTOM WEIGHT   | 875 lb   |
| ROOF WEIGHT     | 443 lb   |
| EZ™ TEST WEIGHT | 1,805 lb |
|                 | •        |