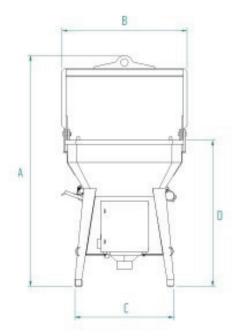

|  | SPECIFICAT | Dimensions     |        |       |        |        |                   |           |
|--|------------|----------------|--------|-------|--------|--------|-------------------|-----------|
|  | Model      | Capacity (Vol) | Α      | В     | С      | D      | Capacity (Weight) | Weight    |
|  | BCE-80R    | 1.05 cu yd     | 8′ 11″ | 4′ 6″ | 3′ 11″ | 5′ 4″  | 4,586 lbs         | 1,091 lbs |
|  | BCE-99R    | 1.31 cu yd     | 9′ 3″  | 4′ 6″ | 3′ 11″ | 5′ 7″  | 5,732 lbs         | 1,212 lbs |
|  | BCE-125R   | 1.63 cu yd     | 9′ 6″  | 4′ 6″ | 3′ 11″ | 6′ 2″  | 7,165 lbs         | 1,411 lbs |
|  | BCE-150R   | 1.96 cu yd     | 10′ 0″ | 5′ 1″ | 4′ 3″  | 6′ 4″  | 8,598 lbs         | 1,521 lbs |
|  | BCE-200R   | 2.62 cu yd     | 10′ 8″ | 5′ 1″ | 4′ 3″  | 7′ 0″  | 11,464 lbs        | 1,642 lbs |
|  | BCE-250R   | 3.27 cu yd     | 6′ 7″  | 5′ 7″ | 5′ 7″  | 6′ 4″  | 14,330 lbs        | 1,940 lbs |
|  | BCE-300R   | 3.92 cu yd     | 7′ 1″  | 5′ 7″ | 5′ 7″  | 6′ 11″ | 17,196 lbs        | 2,050 lbs |