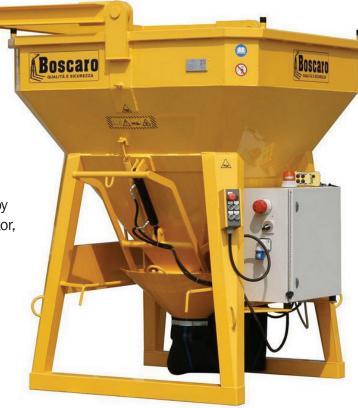

## **Hydraulic Concrete Bucket**

**Maximize Efficiency & Safety with our Industrial** 

**Hydraulic Concrete Bucket** 

The Boscaro Hydraulic Concrete Buckets are heavy duty hydraulically operated concrete buckets available in a wide variety of sizes and designed to work as remote-control concrete bucket in conjunction with a mobile and/or tower cranes.

These systems' dumping mechanism is controlled by a wireless remote control from the crane cab or by designated personal working with your crane operator, who can be up to 100' away from the bin at time of offloading.

## **FEATURES**

- Remote control operation with up to 100ft/30.5m range
- No need for personnel to be inside operating area
- · No temporary loading areas required
- Can be used in confined or space-restricted areas
- Electronically controlled side-wall vibrator ensures even distribution and complete discharge of all concrete
- Meets or Exceeds all ASME Standards
- · Certified for safety, strength, and longevity
- · Durable powder-coated finish