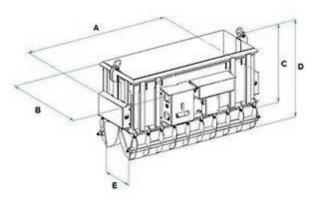

#### **SPECIFICATIONS**

|           |                |       | Dimensions |      |       |      |                   |           |  |
|-----------|----------------|-------|------------|------|-------|------|-------------------|-----------|--|
| Model     | Capacity (Vol) | А     | В          | С    | D     | Е    | Capacity (Weight) | Weight    |  |
| A-400 DBR | 5.23 cu yd     | 9'5"  | 6'4"       | 5'0" | 6'10" | 3'3" | 17,637 lbs        | 4,839 lbs |  |
| A-800 DBR | 10.46 cu yd    | 13'8" | 6'5"       | 6'3" | 8'1"  | 3'4" | 17,637 lbs        | 4,839 lbs |  |

Dimensions

**Bigfoot Crane Company** 2170 Carpenter Street, Abbotsford, BC V2T 6B4.