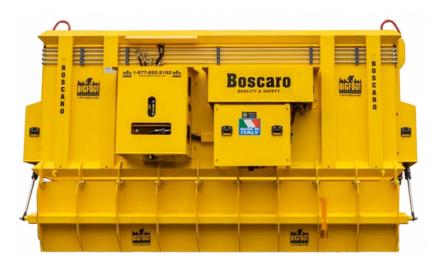

#### Save time and money with the DBR Series Hydraulic Clamshell Buckets from Boscaro.

The Boscaro A-400DR & A-800DR are hydraulically operated clamshell buckets designed to work as large volume transfer bins in conjunction with a mobile and/or tower cranes.

# Hydraulic Clamshell Bucket Model DBR Series