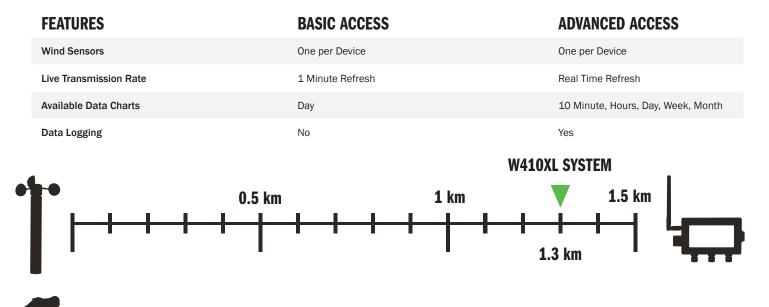

### **FEATURES**

- Worldwide data access through online LiveData platform
- Range up to 1,300 metres, plus 30 metres Bluetooth signal from display unit
- Includes 4 programmable relays
- Programmable audible alarm with lights
- Displays real-time and average wind speed, temperature and direction (optional)
- Records 8 hour history graphs for wind speed and alarms
- Magnetic mounting hardware available for display unit and wind sensors

#### **AVAILABLE UPGRADES:**

- · Self-leveling bracket with rapid magnetic install
- · Signal boosting external antenna for increased range
- Advanced LiveData access plan