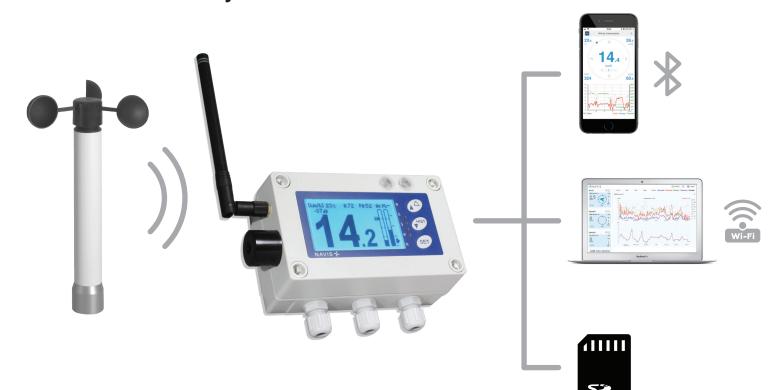

The W410XL is the ultimate in wind data connectivity. Access realtime information anywhere in the world through the online LiveData platform, and use your smart device as a display screen via its local Bluetooth signal and free app. You can also access all data logs through its SD card storage system.

The W410XL is designed to fully integrate with your existing systems and infrastructure. Use its four programmable relays to trigger set actions based on wind conditions, and stay alert with its audible alarm and alarm lights.

#### NAVIS LIVEDATA PLATFORM

Navis LiveData is an online, cloud-based platform that allows you to access your current and past wind data from anywhere in the world. View realtime information from any wifi capable device at navis-livedata.com.