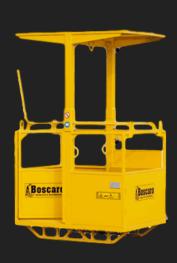

### **Model CPP-G2A 2-Person Basket**

#### **SPECIFICATIONS**

- Removable roof creates 2 configurations
- Meets or exceeds all ASME Standards
- Equipped with 24" tool crib
- Castor rollers prevent building damage
- EZ™ Test Weigh System can be attached or removed in minutes
- Lightweight and versatile
- Proven for safety, strength and longevity

### **Model CPP-G2A 2-Person Basket**

| SPECIFICATIONS |          |        |       |           |            |            |                  |                |                   |
|----------------|----------|--------|-------|-----------|------------|------------|------------------|----------------|-------------------|
| MODEL          | CAPACITY | LENGTH | WIDTH | HEIGHT 1* | HEIGHT 2** | LOAD LIMIT | BOTTOM<br>WEIGHT | ROOF<br>WEIGHT | EZ TEST<br>WEIGHT |
| CPP-G2A        | 2 People | 4′7″   | 3'3"  | 7'9"      | 4'6"       | 645 LB.    | 480 LB.          | 205 LB.        | 815 LB.           |