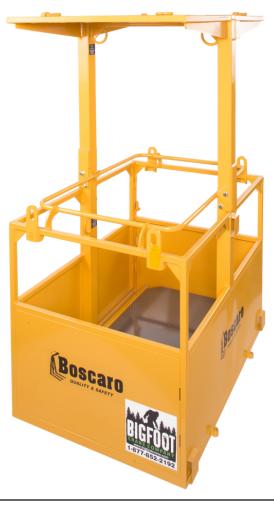

### **Model CPP-G2A 2-Person Basket**

#### **SPECIFICATIONS**

- Removable roof creates 2 configurations
- Meets or exceeds all ASME Standards
- Equipped with 24" tool crib
- Castor rollers prevent building damage
- EZ™ Test Weigh System can be attached or removed in minutes
- Lightweight and versatile
- Proven for safety, strength and longevity

### **Model CPP-G2A 2-Person Basket**

| SPECIFICATIONS |          |        |       |           |            |            |                  |                |                   |
|----------------|----------|--------|-------|-----------|------------|------------|------------------|----------------|-------------------|
| MODEL          | CAPACITY | LENGTH | WIDTH | HEIGHT 1* | HEIGHT 2** | LOAD LIMIT | BOTTOM<br>WEIGHT | ROOF<br>WEIGHT | EZ TEST<br>WEIGHT |
| CPP-G2A        | 2 People | 4′7″   | 3'3"  | 7'9"      | 4'6"       | 645 LB.    | 480 LB.          | 205 LB.        | 815 LB.           |