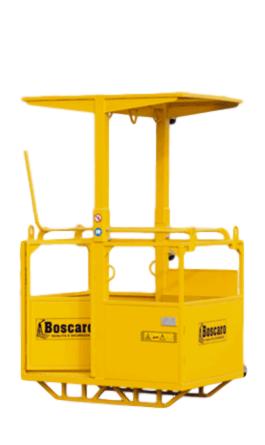

### **Model CPP-G2A 2-Person Basket**

#### **SPECIFICATIONS**

- Removable roof creates 2 configurations
- Meets or exceeds all ASME Standards
- Equipped with 24" tool crib
- Castor rollers prevent building damage
- EZ™ Test Weigh System can be attached or removed in minutes
- Lightweight and versatile
- Proven for safety, strength and longevity

### **Model CPP-G2A 2-Person Basket**

| SPECIFICATIONS |          |        |       |           |            |            |                  |                |                   |
|----------------|----------|--------|-------|-----------|------------|------------|------------------|----------------|-------------------|
| MODEL          | CAPACITY | LENGTH | WIDTH | HEIGHT 1* | HEIGHT 2** | LOAD LIMIT | BOTTOM<br>WEIGHT | ROOF<br>WEIGHT | EZ TEST<br>WEIGHT |
| CPP-G2A        | 2 People | 4′7″   | 3'3"  | 7'9"      | 4'6"       | 645 LB.    | 480 LB.          | 205 LB.        | 815 LB.           |