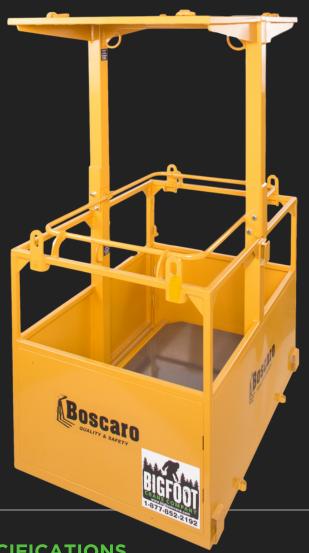

### **Model CPP-G2A 2-Person Basket**

#### **SPECIFICATIONS**

- Removable roof creates 2 configurations
- Meets or exceeds all ASME Standards
- Equipped with 24" tool crib
- Castor rollers prevent building damage
- EZ™ Test Weigh System can be attached or removed in minutes
- Lightweight and versatile
- Proven for safety, strength and longevity

### **Model CPP-G2A 2-Person Basket**

| SPECIFICATIONS |          |        |       |           |            |            |                  |                |                   |
|----------------|----------|--------|-------|-----------|------------|------------|------------------|----------------|-------------------|
| MODEL          | CAPACITY | LENGTH | WIDTH | HEIGHT 1* | HEIGHT 2** | LOAD LIMIT | BOTTOM<br>WEIGHT | ROOF<br>WEIGHT | EZ TEST<br>WEIGHT |
| CPP-G2A        | 2 People | 4′7″   | 3'3"  | 7'9"      | 4'6"       | 645 LB.    | 480 LB.          | 205 LB.        | 815 LB.           |